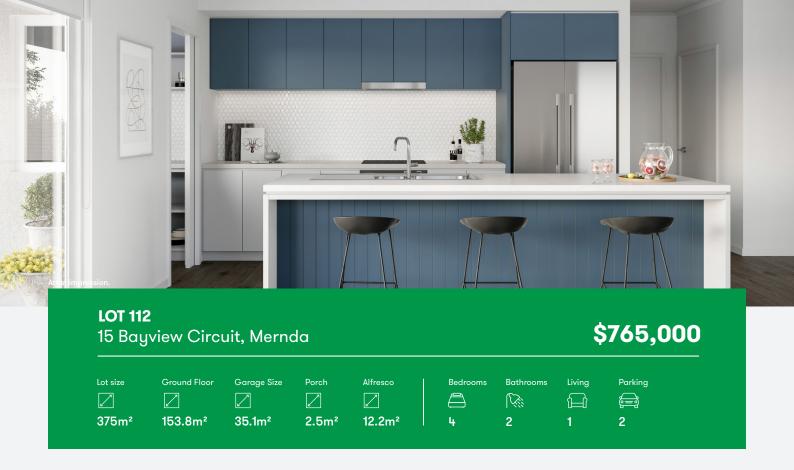

## **LOT 112**

15 Bayview Circuit, Mernda

\$765,000

- Bedrooms
- Bathrooms 2
- Living
- Parking

- · Double glazed windows
- · Flyscreens to openable windows
- · Double garage with motorised roller door
- · Fencing, landscaping, clothesline and letterbox
- · Exposed aggregate driveway
- · Innovative Pro9 walling system
- · 8.0 star NaTHERs energy rating