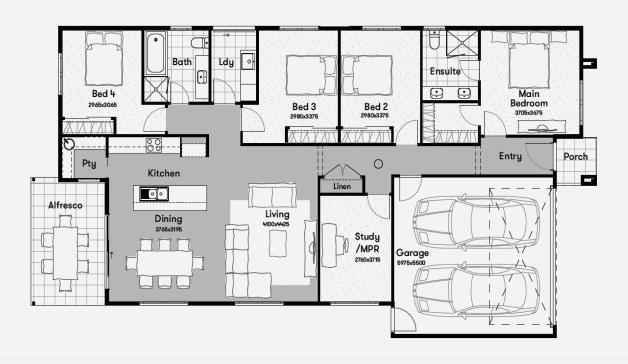

## **LOT 112**

15 Bayview Circuit, Mernda

\$765,000

- Bedrooms
- Bathrooms 2
- Living
- Parking

- · Double glazed windows
- · Flyscreens to openable windows
- · Double garage with motorised roller door
- · Fencing, landscaping, clothesline and letterbox
- · Exposed aggregate driveway
- · Innovative Pro9 walling system
- · 8.0 star NaTHERs energy rating