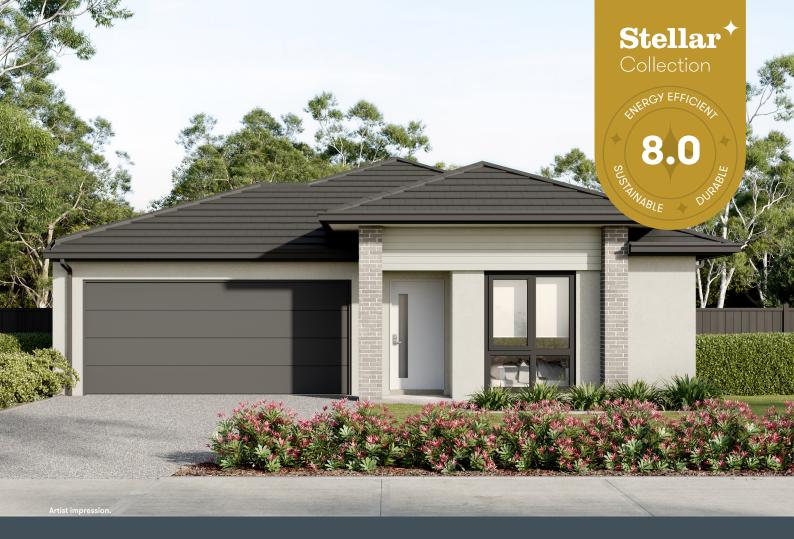

## Brand new turnkey home.

## **Features**

Inclusions that combine simplicity and sophistication.

- · Reconstituted stone kitchen & bathroom benchtops
- · Quality kitchen appliances including dishwasher
- · Soft close kitchen cabinetry doors and drawers
- · Tiled shower bases and semi-frameless shower screens
- · LED downlights throughout
- · Electric heat pump hot water system
- · Split system air-conditioning unit

- Bedrooms
- Bathrooms 2
- Living
- Parking

- · Double glazed windows
- · Flyscreens to openable windows
- · Double garage with motorised roller door
- · Fencing, landscaping, clothesline and letterbox
- · Exposed aggregate driveway
- · Innovative Pro9 walling system
- · 8.0 star NaTHERs energy rating