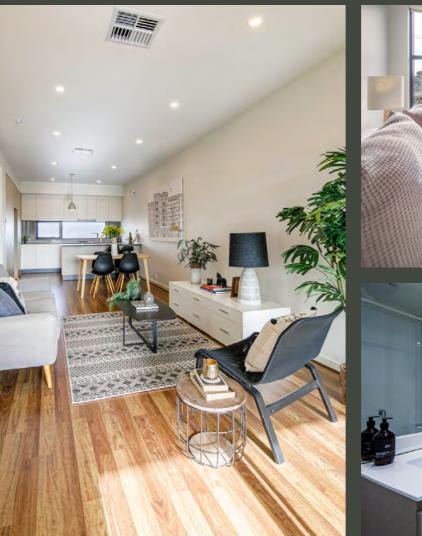

### Homes readymade for the way you live today.

#### Living & Kitchen

- Open plan kitchen, dining and living.
- Kitchen includes a large pantry. • Study zone that can be left
- open or closed and hidden away.
- Zoned ducted heating and cooling.
- Gas hot-water and cooking.