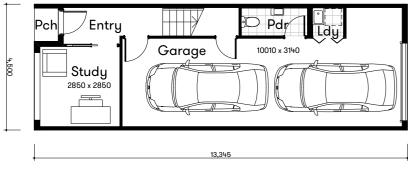

### THREE STOREY TURN-KEY HOMES, MOVE IN READY

3.

Limited range of homes available. 3, 5, 7, 11, 13, 15, 17, 21, 23, 25 Pyers Street **☐** 3 **1 2.5 ☐** 2

**GROUND FLOOR** 

SECOND FLOOR

THIRD FLOOR

With all the features