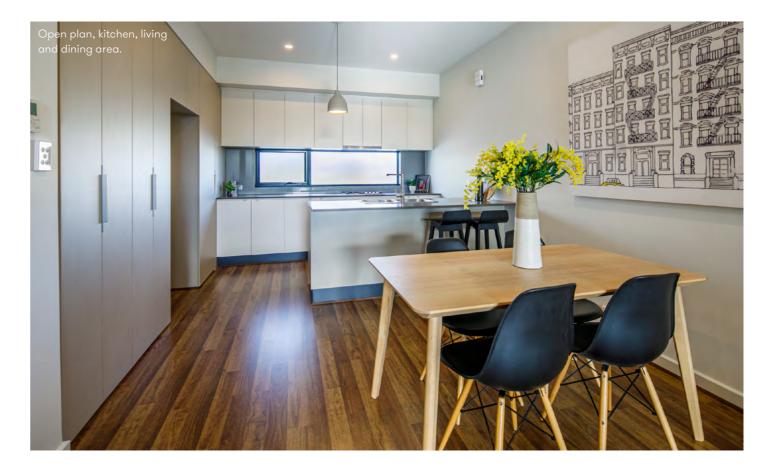

#### Living & Kitchen

- Open plan kitchen, dining and living.
- Kitchen includes a large pantry. • Study zone that can be left
- open or closed and hidden away.
- Zoned ducted heating and cooling.
- Gas hot-water and cooking.