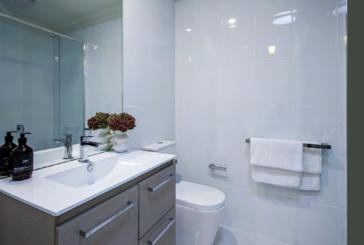

#### Bathrooms

• Ensuite, powder room and

• Stone benchtops and

family bathroom with bath.

modern chrome tapware.

Security 3-point detection, base unit and external unit with light Mechanical Zoned reverse cycle ducted air-conditioning Holland Blinds to street facing windows Blinds Electrical Fibre to the Home distribution Double GPO's to all rooms (except WC's) Power Phone 1 phone point Data 1 data point ΤV 1 TV point Pay TV 1 Pay TV point^ ^NOTE: Connection to pay TV is not provided. Coaxial cable connected to the CDP is left in the roof space for future satellite connection by owner. Antenna Digital compliant antenna (community title may use common antenna) Green Switch Standby power off switch to nominated power outlets **KITCHEN** Cooktop Stainless Steel gas 4 burner w/ wok burner Stainless steel electric Rangehood Stainless Oven steel retractable Dishwasher Stainless steel Stainless Steel, Bowl and ½ sink Sink Tapware Chrome mixer Benchtop Composite Stone Splashback Metaline Cabinetry Laminate **BATHROOM / ENSUITE<sup>3</sup>** China Basin Chrome mixer Tapware Integrated Basin Benchtop Cabinetry Laminate China Pan & Cistern WC Shower Tiled Shower Screen Semi-Frameless w/ clear Glass Adjustable Shower Rose Bath Acrulic Wall 300x400 Floor 300x300 Tiles Ensuite x2 single Bathroom x1 double Towel Rail Accessories Chrome WC<sup>4</sup> Basin China Chrome mixer Tapware WC China Floor 300x300 Tiles Ceramic Pan & Cistern Accessories LAUNDRY Tub Stainless Steel bowl in prefinished cabinet or Stainless Steel inset bowl Chrome mixer for tub Taps for washing Tapware machine **BEDROOM<sup>5</sup>** Sliding Mirror Doors