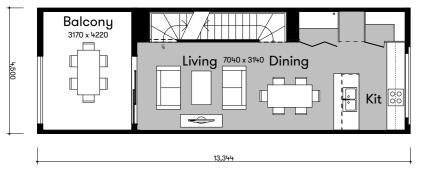

### THREE STOREY TURN-KEY HOMES, MOVE IN READY

3.

Limited range of homes available. 3, 5, 7, 11, 13, 15, 17, 21, 23, 25 Pyers Street **☐** 3 **1 2.5 ☐** 2

**GROUND FLOOR** 

SECOND FLOOR

THIRD FLOOR

With all the features

#### Living & Kitchen

- Open plan kitchen, dining and living.
- Kitchen includes a large pantry. • Study zone that can be left
- open or closed and hidden away.
- Zoned ducted heating and cooling.
- Gas hot-water and cooking.

#### **External Features**

- Overlooking the beautiful St Clair wetlands.
- Large, enclosed balcony for extension of outdoor living / alfresco dining.
- Tandem two car garage. • Fully landscaped and
  - paved.