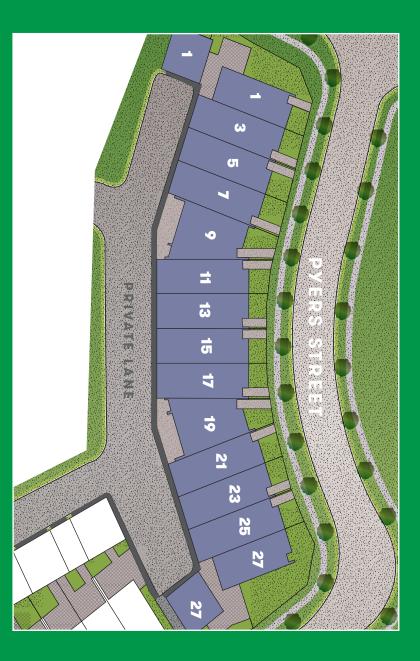

### THREE STOREY TURN-KEY HOMES, MOVE IN READY

3.

Limited range of homes available. 3, 5, 7, 11, 13, 15, 17, 21, 23, 25 Pyers Street **☐** 3 **1 2.5 ☐** 2

**GROUND FLOOR** 

SECOND FLOOR

THIRD FLOOR

With all the features