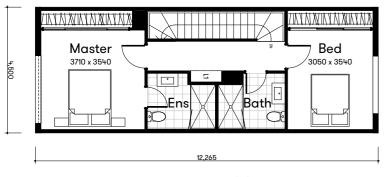

### THREE STOREY TURN-KEY HOMES, MOVE IN READY

3.

Limited range of homes available. 3, 5, 7, 11, 13, 15, 17, 21, 23, 25 Pyers Street **☐** 3 **1 2.5 ☐** 2

**GROUND FLOOR** 

SECOND FLOOR

THIRD FLOOR

With all the features

#### Bedrooms

- Spacious master bedroom with 2100mm high tiles in ensuite.
- Spacious second bedroom with mirrored BIR. • Separate internal laundry.
- Study/MPR for guest bedroom or home office.