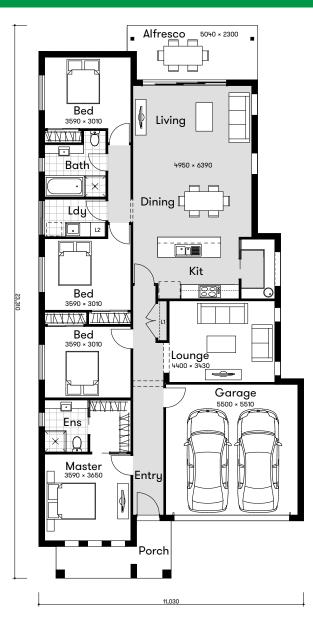

# Rosella Rise

Living

11 2

Parking

**= 2** 

Bathrooms

2

Bedrooms

-4

### Features

Inclusions that combine simplicity and sophistication.

- Clean, crisp Porcelain colour scheme
- Reverse cycle ducted air-conditioning
- Solar panels
- Open plan kitchen, dining & living room
- Caesarstone® kitchen & bathroom benchtops
- Quality tiled flooring in living areas

- Spacious main bedroom complete with ensuite & walk-in robe
- Built in mirrored robes to bedrooms
- Tiled alfresco entertaining area
- Fully fenced and landscaped
- Remote control garage door
- NBN ready & much more!