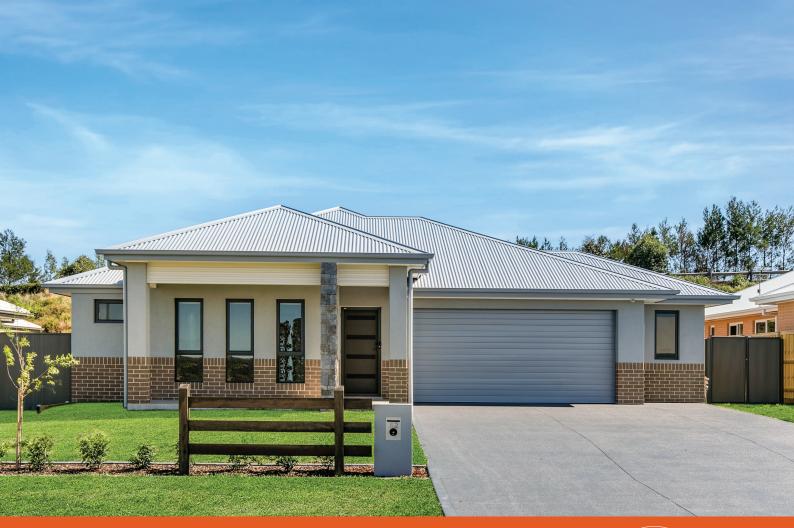

### LOT 3 52 Squires Avenue, Cobbitty

Avalon 222 with Delta Facade

#### **LOT 3 52 Squires Avenue, Cobbitty** Avalon 222 with Delta Facade

\$1,375,000

| Living Size | Garage Size | Porch/Alfresco | Total Area | Block Size | Bedrooms | Bathrooms | Living | Parking | Facing |
|-------------|-------------|----------------|------------|------------|----------|-----------|--------|---------|--------|
| $\square$   |             |                |            |            |          |           |        |         |        |
| 189m²       | 43m²        | 26m²           | 258m²      | 1057m²     | 5        | 2.5       | 2      | 2       | SE     |