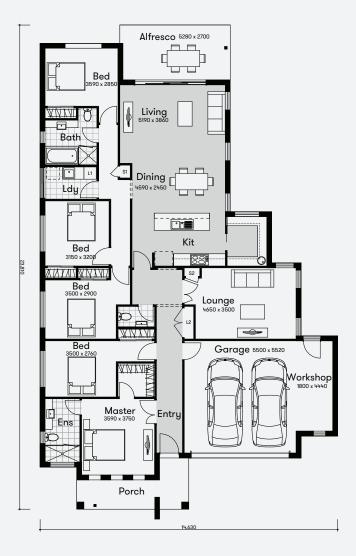

### Features

Inclusions that combine simplicity and sophistication.

- Open plan kitchen, dining, & living room
- Caesarstone stone kitchen & bathroom benchtops
- Contemporary timber laminate flooring in living areas
- Spacious main bedroom complete with ensuite & walk-in
- Built in robes to all bedrooms

- Solar panels
- Generous tiled alfresco entertaining area

Bedrooms

5

- Ducted reverse cycle air-conditioning
- Blinds & flyscreens to all windows, and downlights throughout
- Fully fenced & landscaped
- Remote control garage door & much more!

#### **LOT 3 52 Squires Avenue, Cobbitty** Avalon 222 with Delta Facade

\$1,375,000

| Living Size | Garage Size | Porch/Alfresco | Total Area | Block Size | Bedrooms | Bathrooms | Living | Parking | Facing |
|-------------|-------------|----------------|------------|------------|----------|-----------|--------|---------|--------|
| $\square$   |             |                |            |            |          |           |        |         |        |
| 189m²       | 43m²        | 26m²           | 258m²      | 1057m²     | 5        | 2.5       | 2      | 2       | SE     |