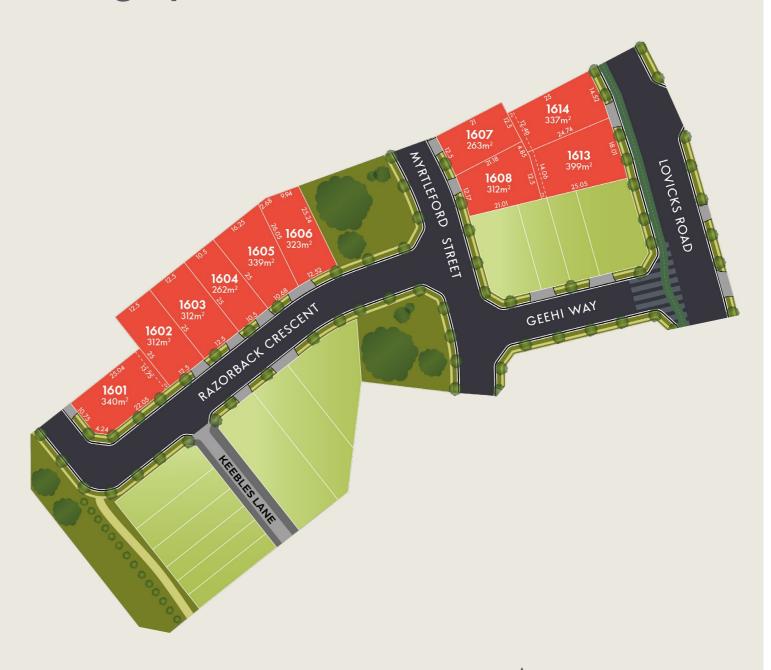

Azure, Stage 16B is located in the south east corner of Lyndarum North and is just a short stroll away from a spectacular nature reserve.
Offering a great range of compact and medium sized allotments, this release is ideal for first home buyers and young families. With easy access to local road networks including Edgars Road, Craigieburn Road East and Hume Freeway a lifestyle of convenience is at your doorstep.

## Azure stage plan.

AZURE RELEASE 16B

LOT SIZES

FROM 262m<sup>2</sup> — 399m<sup>2</sup>

LOT FRONTAGES FROM 10.5m — 18m