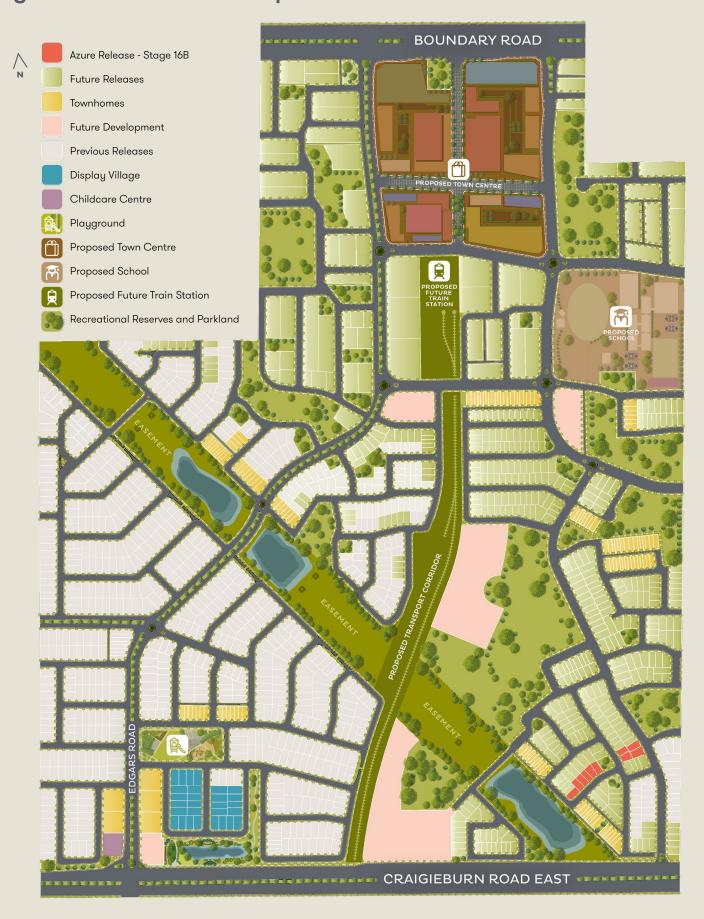

# A connected community.

Lyndarum North, Wollert is AVJennings' newest community in Melbourne's growing north. With an abundance of planned facilities including a town centre, train station, school and plenty of green open space, there's no better place to build your new dream home.

Azure, Stage 16B is located in the south east corner of Lyndarum North and is just a short stroll away from a spectacular nature reserve.
Offering a great range of compact and medium sized allotments, this release is ideal for first home buyers and young families. With easy access to local road networks including Edgars Road, Craigieburn Road East and Hume Freeway a lifestyle of convenience is at your doorstep.

### Lyndarum North Masterplan