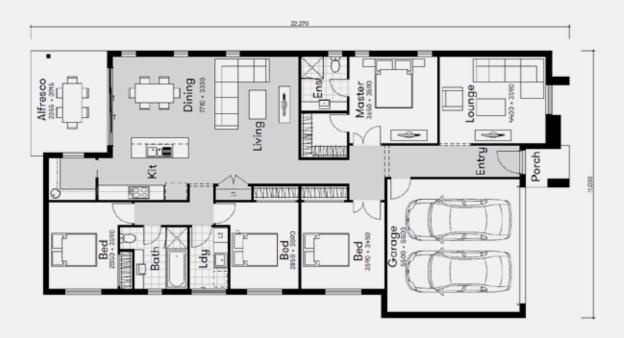

Brand new turnkey home.

Bomabee 195 - Alexus Facade

Lot 225 Salsa Street

\$749,900

Bedrooms

Bathrooms

Living

Parking