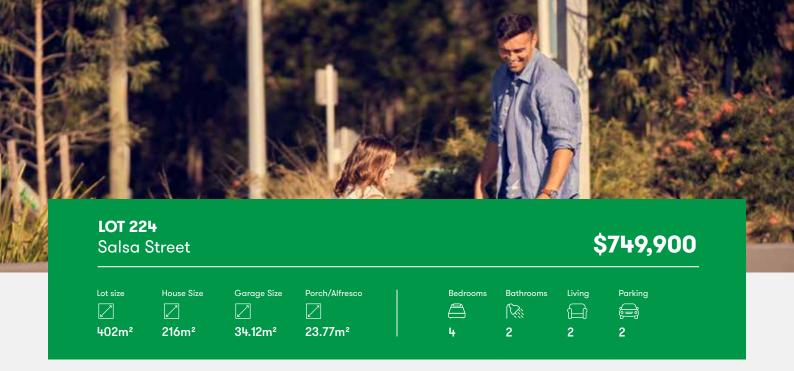

## Brand new turnkey home.

Boambee 195 - Ivey Facade Lot 224 Salsa Street

\$749,900

Covered alfresco entertaining area

Full height tiling in bathroom and ensuite

Remote control garage doors

Fully fenced and landscaped including driveway, letterbox and clothes line

Bedrooms

Bathrooms 2

Living 2

Parking 2

Ducted air-conditioning

6.6kW battery ready solar system

2590mm high ceilings

Caesarstone bench-tops, soft closing doors and draws

Westinghouse appliances with 900 Pyrolytic oven

Quality floor coverings