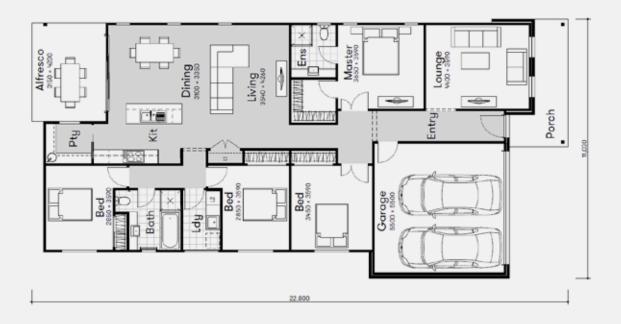

## Brand new turnkey home.

Boambee 195 - Ivey Facade Lot 224 Salsa Street

\$749,900