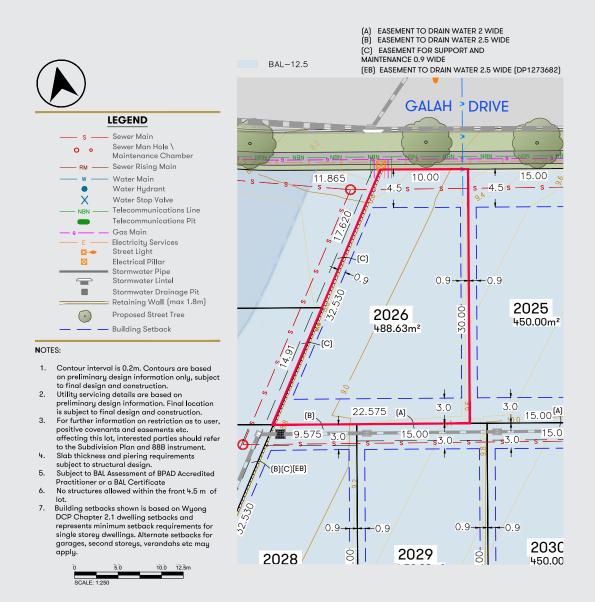

## Stage 2

**Lot 2026** Galah Drive, Warnervale.

## \$509,960

| Lot Size | Lot Width             | Lot Depth  | Facing |
|----------|-----------------------|------------|--------|
|          | $\longleftrightarrow$ | $\boxed{}$ | Ø      |
| 488.63m² | 10m                   | 30m        | Ν      |