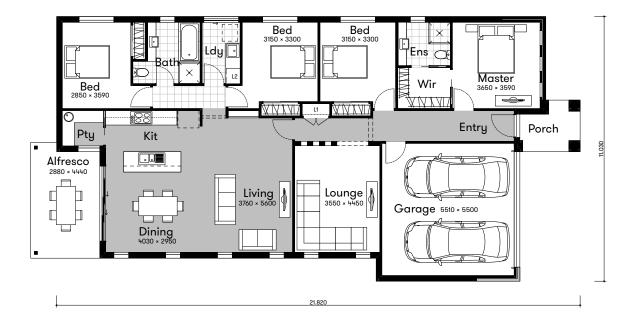

## Evergreen Spring Farm

Living

1日 2

Parking

**ض** 2

Bathrooms

2

Bedrooms

4

- Ducted reverse cycle air-conditioning
- Keyless entry door lock
- Solar panels & electric heat pump
- Fencing, landscaping, clothesline & letterbox
- Remote control garage door & much more!

### \$1,075,000

| $\square$ $\square$ $\square$ $\square$ $\square$ $\square$ $\square$ $\square$ $161m^2$ $34m^2$ $19m^2$ $214m^2$ $375m^2$ $4$ $2$ $2$ $2$ $SW$ |  |  |  |  |  |  |  |  |  |  |
|-------------------------------------------------------------------------------------------------------------------------------------------------|--|--|--|--|--|--|--|--|--|--|
|-------------------------------------------------------------------------------------------------------------------------------------------------|--|--|--|--|--|--|--|--|--|--|