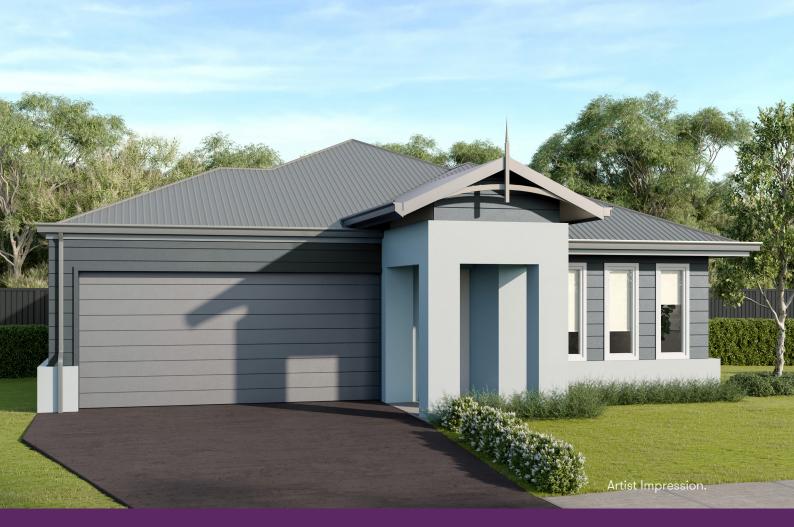

#### LOT 3 Redcap Street, Spring Farm

Bonville 195 with Zeus Facade

#### Features

Inclusions that combine simplicity and sophistication.

- Open plan kitchen, dining, living room plus separate lounge
- Contemporary timber laminate flooring in living areas
- Premium carpet in all four bedrooms
- Stainless steel kitchen appliances with induction cooktop
- Built-in robes & ceiling fans in all bedrooms