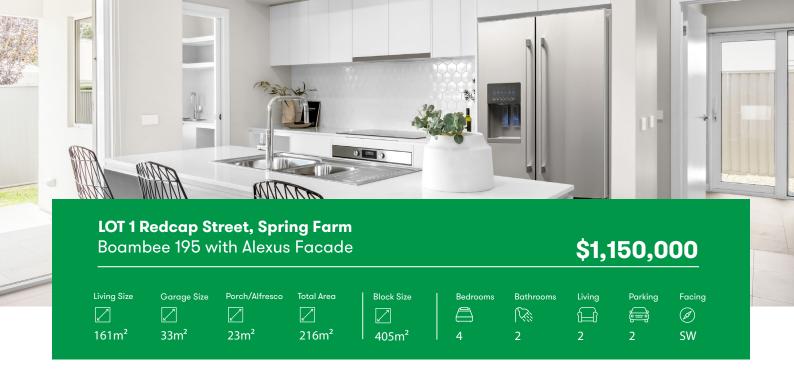

#### **LOT 1 Redcap Street, Spring Farm**

Boambee 195 with Alexus Facade

\$1,150,000

Bedrooms

Bathrooms

Living

Parking

**4** 

2

<u>2</u>

**a** 2

#### **Features**

Inclusions that combines simplicity and sophistication.

- Open plan kitchen, dining, living room plus separate lounge
- Quality tile flooring in living areas
- Premium carpet in all four bedrooms
- Stainless steel kitchen appliances with induction cooktop
- Innovative Pro9 walling system
- Double glazed windows