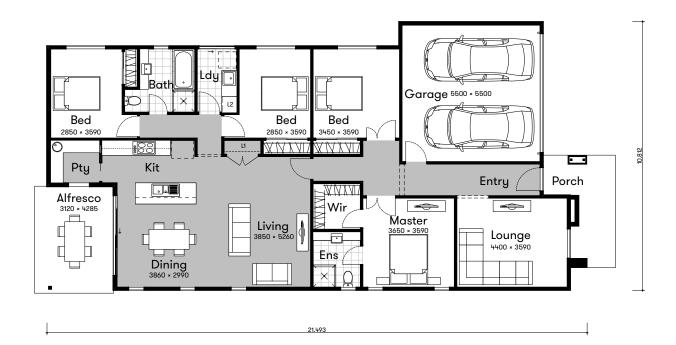

#### **Features**

Inclusions that combines simplicity and sophistication.

- Open plan kitchen, dining, living room plus separate lounge
- Quality tile flooring in living areas
- Premium carpet in all four bedrooms
- Stainless steel kitchen appliances with induction cooktop
- Innovative Pro9 walling system
- Double glazed windows

- Built-in robes & ceiling fans in all bedrooms
- Ducted reverse cycle air-conditioning
- Keyless entry door lock
- 8.0 Star NaTHERs energy rating
- Solar panels & electric heat pump
- Fencing, landscaping, clothesline & letterbox
- Remote control garage door & much more!

### Search AVJennings Evergreen or call 131 878

All images which appear in this brochure are indicative and may vary from the final product. All descriptions have been prepared in good faith and with due care however may be subject to change without notice at any time. Home exterior image including landscaping, colour and façade may not depict actual home at this address but is indicative of specific home design, and in the case of plans, may be mirror reversed for display purposes. All plans are copyright in whole and in part. Floor plans have been measured in accordance with The Property Council of Australia's Method of Measurement for Residential Property, save that voids have been excluded. The dimensions have been calculated in good faith, however actual dimensions may vary slightly from the dimensions shown. Purchasers should inform and assure themselves by inspection, independent advice or as otherwise necessary prior to purchase. No liability for negligence or otherwise is assumed by AVJennings Properties Limited or its related entities ® Registered Trademark. © AVJennings Properties Limited. ABN 50 004 601 503. NSW Builders Licence 39168C