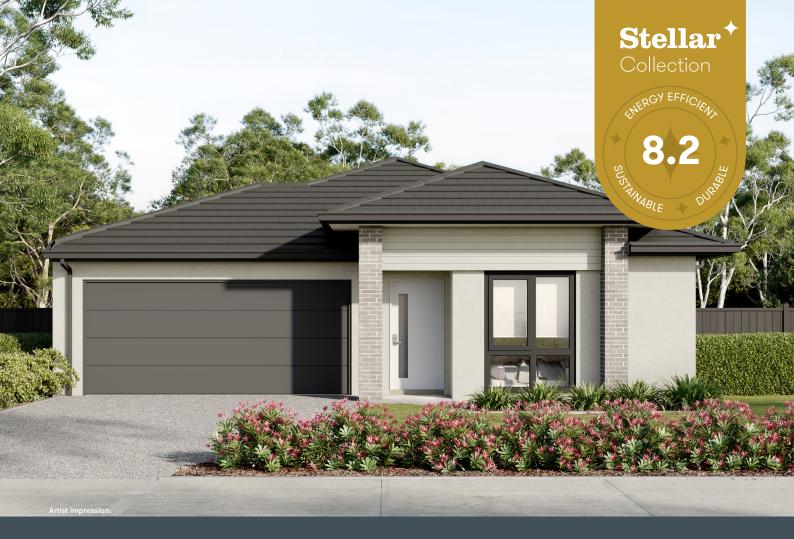

## Brand new turnkey home.

## **Features**

Inclusions that combine simplicity and sophistication.

- · Reconstituted stone kitchen & bathroom benchtops
- · Quality kitchen appliances including dishwasher
- · Soft close kitchen cabinetry doors and drawers
- · Tiled shower bases and semi-frameless shower screens
- · LED downlights throughout
- · Gas boosted solar hot water system
- · Split system air-conditioning unit

- Bedrooms
- Bathrooms 2
- Living 1
- Parking

- · Double glazed windows
- · Flyscreens to openable windows
- · Double garage with motorised roller door
- · Fencing, landscaping, clothesline and letterbox
- · Exposed aggregate driveway
- · Innovative Pro9 walling system
- · 8.2 star NaTHERs energy rating