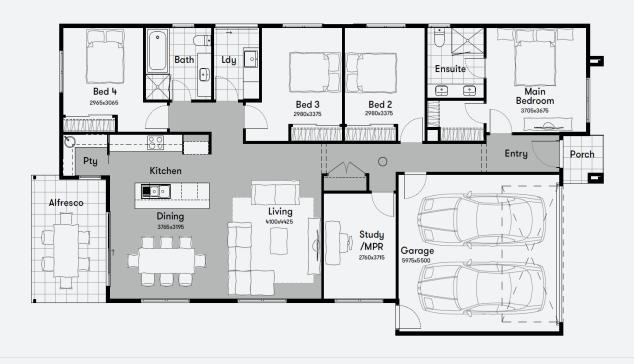

## **LOT 125**

10 Dane Drive, Mernda

\$745,000

- Bedrooms
- Bathrooms 2
- Living 1
- Parking

- · Double glazed windows
- · Flyscreens to openable windows
- · Double garage with motorised roller door
- · Fencing, landscaping, clothesline and letterbox
- · Exposed aggregate driveway
- · Innovative Pro9 walling system
- · 8.2 star NaTHERs energy rating