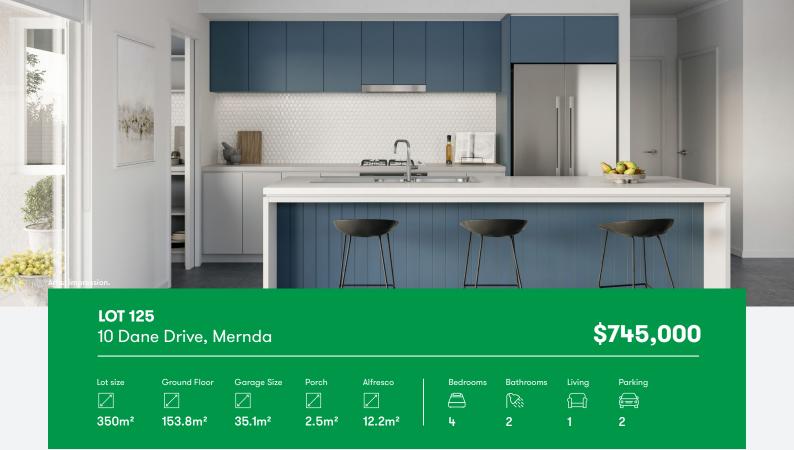

## **LOT 125**

10 Dane Drive, Mernda

\$745,000

- Bedrooms
- Bathrooms 2
- Living 1
- Parking

- · Double glazed windows
- · Flyscreens to openable windows
- · Double garage with motorised roller door
- · Fencing, landscaping, clothesline and letterbox
- · Exposed aggregate driveway
- · Innovative Pro9 walling system
- · 8.2 star NaTHERs energy rating